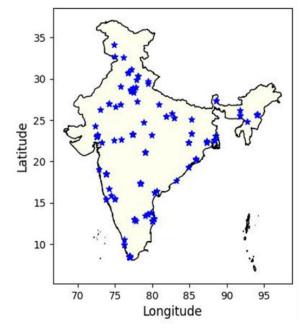

Figure: Location of participants taking part in TROPMET-2022

| Total abstract received | ~470             |
|-------------------------|------------------|
| Category                | Approx.<br>Count |
| Plenary Speakers        | 7                |
| Keynote Speakers        | 26               |
| Invited Speakers        | 36               |
| Oral Talks              | 148              |
| Lightening Talks        | 95               |
| Poster Presentation     | 137              |
| NOC members             | 49               |
| LOC members             | 24               |
| Volunteers              | 68               |
| Total                   | 590              |