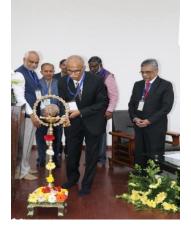

### Day 1: Inauguration Ceremony

Date: 29 November 2022

Time: 09:30 am - 11:00 am

Overview and Key Event Information

| 08:30 - 09:30 | Registration and Arrival of Guests                                                   |                                                      |
|---------------|--------------------------------------------------------------------------------------|------------------------------------------------------|
| 09:30 - 09:35 | Welcome Address                                                                      | Dr. Pankaj Kumar<br>Convener, TROPMET-2022           |
| 09:35 - 09:40 | Lighting of lamp                                                                     | By Dignitaries                                       |
| 09:40 - 09:45 | Saraswathi Vandana                                                                   | IISER Students                                       |
| 09:45 - 09:50 | Address by                                                                           | Dr. D. R. Pattanaik<br>IMS Vice President            |
| 09:50 - 09:55 | Address by                                                                           | Dr. Rupa Kumar Kolli<br>IMS President                |
| 09:55- 10:00  | Address by                                                                           | <b>Prof. Siva Umapathy</b><br>Director, IISER Bhopal |
| 10:00 - 10.10 | Address by Guest of Honour                                                           | <b>Dr. Akhilesh Gupta</b><br>Secretary, SERB         |
| 10:10 - 10:20 | Release of Publications (Souvenir & Abstract<br>Volume) & Presentation of IMS Awards | By Dignitaries                                       |
| 10:20 - 10:35 | Inaugural Address by Chief Guest                                                     | <b>Prof. Sunil Kumar</b><br>Vice-Chancellor, RGPV    |

#### Photos from the Event:

Inauguration Ceremony

IISER Bhopal

Symposium dignitaries in the front row

Symposium auditorium with participants

Lighting of the Lamp by Dignitaries

Director, IISER Bhopal, Prof. Siva Umapathy