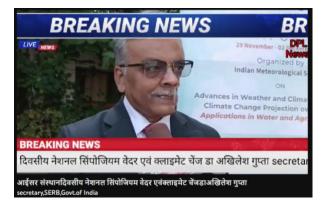

TROPMET-2022 was organized at Visitor Hostel Auditorium and three seminar halls in parallel sessions at IISER Bhopal. More than 400 participants have presented their work. It was attended by senior scientists, eminent academicians, young researchers, early career scientists, noticeable industry representatives, state government officials, and media personals actively participated in the symposium. The opening ceremony of the symposium was graced with the presence of distinguished guests by Dr. Akhilesh Gupta (Guest of honor, Secretary, SERB, New Delhi), Prof. Siva Umapathy (Director, IISER Bhopal), Professor Sunil Kumar (Chief Guest, Vice-Chancellor, Rajiv Gandhi University of Technology, Bhopal), and Dr. Rupa Kumar Kolli (Chairman IMS).