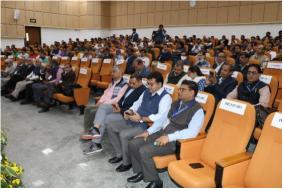

TROPMET-2022 was organized at Visitor Hostel Auditorium and three seminar halls in parallel sessions at IISER Bhopal. More than 400 participants have presented their work. It was attended by senior scientists, eminent academicians, young researchers, early career scientists, noticeable industry representatives, state government officials, and media personals actively participated in the symposium. The opening ceremony of the symposium was graced with the presence of distinguished guests by Dr. Akhilesh Gupta (Guest of honor, Secretary, SERB, New Delhi), Prof. Siva Umapathy (Director, IISER Bhopal), Professor Sunil Kumar (Chief Guest, Vice-Chancellor, Rajiv Gandhi University of Technology, Bhopal), and Dr. Rupa Kumar Kolli (Chairman IMS).

#### Photos from the Event:

Inauguration Ceremony

IISER Bhopal

Symposium dignitaries in the front row

Symposium auditorium with participants

Lighting of the Lamp by Dignitaries

Director, IISER Bhopal, Prof. Siva Umapathy