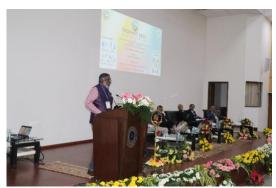

TROPMET-2022 was organized at Visitor Hostel Auditorium and three seminar halls in parallel sessions at IISER Bhopal. More than 400 participants have presented their work. It was attended by senior scientists, eminent academicians, young researchers, early career scientists, noticeable industry representatives, state government officials, and media personals actively participated in the symposium. The opening ceremony of the symposium was graced with the presence of distinguished guests by Dr. Akhilesh Gupta (Guest of honor, Secretary, SERB, New Delhi), Prof. Siva Umapathy (Director, IISER Bhopal), Professor Sunil Kumar (Chief Guest, Vice-Chancellor, Rajiv Gandhi University of Technology, Bhopal), and Dr. Rupa Kumar Kolli (Chairman IMS).

Convenor TROPMET 2022, Opening Remarks by Dr. Pankaj Kumar

Address by Guest of Honor, Dr. Akhilesh Gupta

Honorable Chief Guest, Prof. Sunil Kumar presenting the IMS Awards

Felicitation of Hon. Chief Guest Prof. Sunil Kumar by IMS President, Dr. Rupa Kumar Kolli