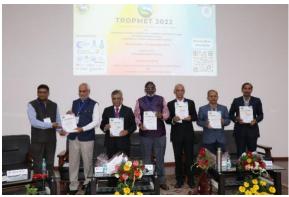

Plenary Lecture by Prof. S. K. Dash

Oral Presentation by Participant

Poster Session

Plenary Speakers Dr. Nabanshu Chattopadhayay, Prof. U. C. Mohanty and Prof. S. K. Dash

Presentation by young researchers in different sessions