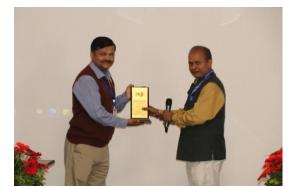

Convenor TROPMET 2022, Opening Remarks by Dr. Pankaj Kumar

Address by Guest of Honor, Dr. Akhilesh Gupta

Honorable Chief Guest, Prof. Sunil Kumar presenting the IMS Awards

Felicitation of Hon. Chief Guest Prof. Sunil Kumar by IMS President, Dr. Rupa Kumar Kolli