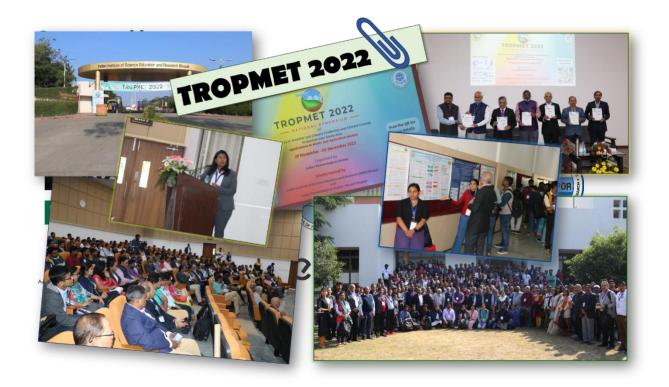

#### Photos from the Event:

Inauguration Ceremony

IISER Bhopal

Symposium dignitaries in the front row

Symposium auditorium with participants

Lighting of the Lamp by Dignitaries

Director, IISER Bhopal, Prof. Siva Umapathy

Convenor TROPMET 2022, Opening Remarks by Dr. Pankaj Kumar

Address by Guest of Honor, Dr. Akhilesh Gupta

Honorable Chief Guest, Prof. Sunil Kumar presenting the IMS Awards

Felicitation of Hon. Chief Guest Prof. Sunil Kumar by IMS President, Dr. Rupa Kumar Kolli

Keynote Lecture by Prof. Ravi Shankar Nanjundiah

Special Event of Industry Connect: Sustaining Green Life: Session on Energy

Release of Souvenir cum Abstract Book

Address by the Chief Guest, Prof. Sunil Kumar

Oral Presentation by a participant

Symposium auditorium

SPIC-MACAY Cultural Event

SPIC-MACAY Cultural Event

Day-2

Plenary Lecture by Dr. R Krishnan

Plenary Lecture by Dr. M. Rajeevan

Day-3

Plenary Lecture by Prof. S. K. Dash

Oral Presentation by Participant

Poster Session

Plenary Speakers Dr. Nabanshu Chattopadhayay, Prof. U. C. Mohanty and Prof. S. K. Dash

Presentation by young researchers in different sessions

### **Day-4 & Valedictory Ceremony**

Hon. Chief Guest, Dr. K. Ravichandran IFS, (Director, IIFM Bhopal) and Guest of Honor, Shri Nilesh M. Desai (Director, SAC-ISRO, Ahmedabad)

Presenting the Best Poster Awards

Shri K. V. Satya Murty (Registrar, IISER Bhopal) felicitating the Guest of Honor

Shri K. V. Satya Murty (Registrar, IISER Bhopal) felicitating the Chief Guest

Dr. R.K. Giri (Secretary, IMS) with Dr. Pankaj Kumar (Convenor, TROPMET-2022), Dr. Rupa Kumar Kolli (President, IMS), Prof. S.K. Tandon (Chairman, LOC-TROPMET-2022), Dr. K. Ravichandran (Chief Guest, IFS, IIFM Bhopal) and Shri Nilesh M. Desai (Guest of Honor, Director, SAC-ISRO, Ahmedabad)