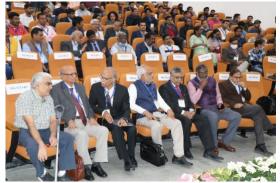

TROPMET-2022 was organized at Visitor Hostel Auditorium and three seminar halls in parallel sessions at IISER Bhopal. More than 400 participants have presented their work. It was attended by senior scientists, eminent academicians, young researchers, early career scientists, noticeable industry representatives, state government officials, and media personals actively participated in the symposium. The opening ceremony of the symposium was graced with the presence of distinguished guests by Dr. Akhilesh Gupta (Guest of honor, Secretary, SERB, New Delhi), Prof. Siva Umapathy (Director, IISER Bhopal), Professor Sunil Kumar (Chief Guest, Vice-Chancellor, Rajiv Gandhi University of Technology, Bhopal), and Dr. Rupa Kumar Kolli (Chairman IMS).

#### Photos from the Event:

Inauguration Ceremony

IISER Bhopal

Symposium dignitaries in the front row

Symposium auditorium with participants

Lighting of the Lamp by Dignitaries

Director, IISER Bhopal, Prof. Siva Umapathy